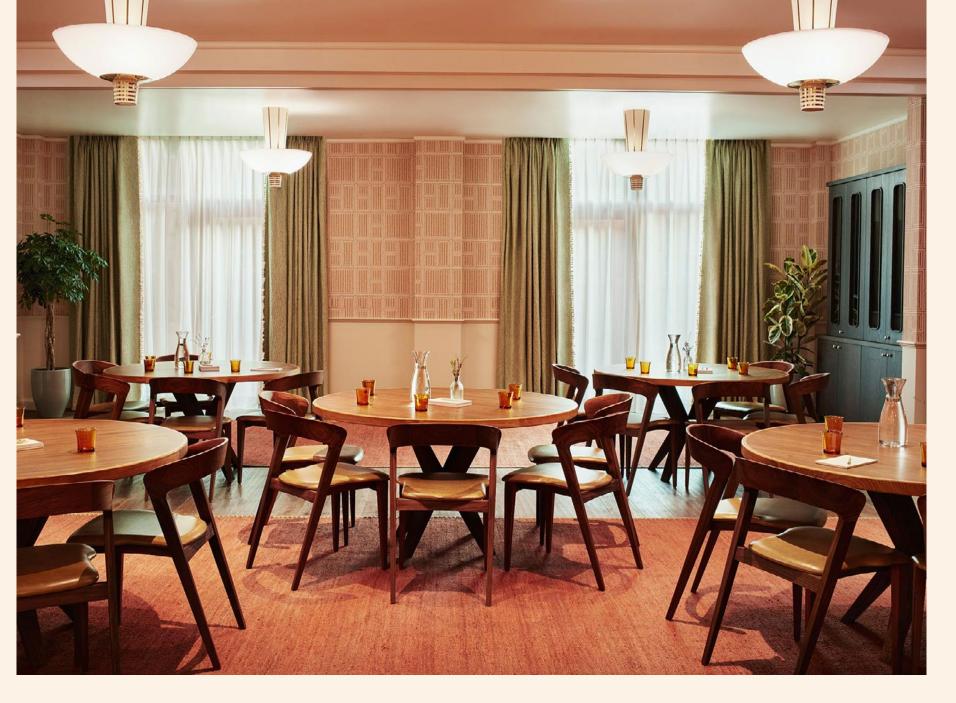

## Hosting a meeting or party?

The Apartment offers 4 individually designed rooms and terrace space for occasions big and small. Whether it's a party, a private dinner, team away day or brainstorming session, we've got spaces to suit.

### The Apartment

Step inside The Apartment: our uniquely designed West London events and meetings space.

Whether you're celebrating, launching, presenting or networking, any of the four versatile Apartment rooms will suit – not forgetting the Pantry, our airy kitchen space that flips to a private bar come evening.