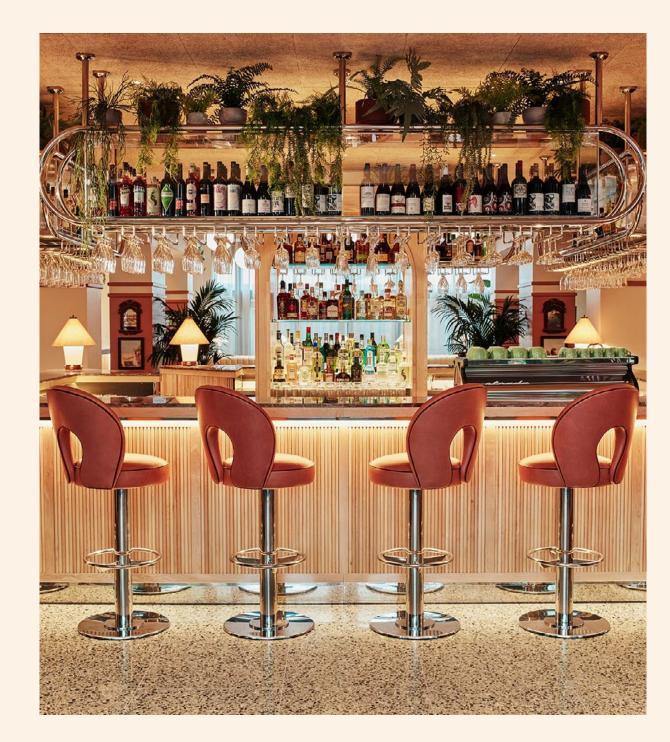

## MMMM Wining & dining?

Whether you're flying solo or entertaining friends, enjoy comforting classics like burgers and salads in our Lobby Bar or head to Chet's for fiery-flavoured American fare, influenced by Asian cuisine.

## A place to hang | Our Lobby