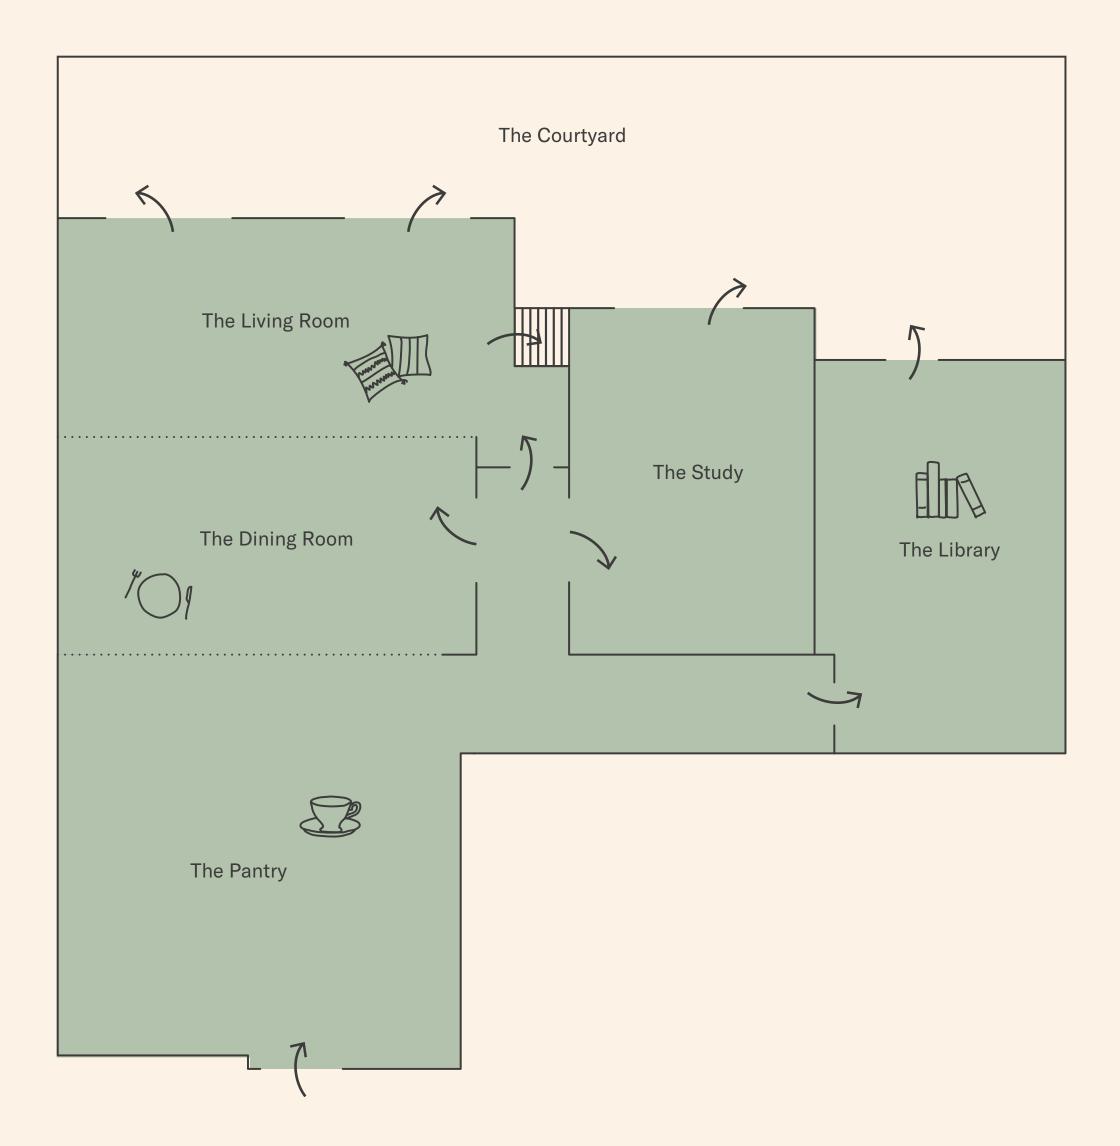

### The Apartment

Step inside The Apartment: our uniquely designed West London events and meetings space.

Whether you're celebrating, launching, presenting or networking, any of the four versatile Apartment rooms will suit – not forgetting the Pantry, our airy kitchen space that flips to a private bar come evening.

## The Apartment | 4 rooms

| Room                     | Boardroom | Theatre | U-shape | Private Dining | Reception |
|--------------------------|-----------|---------|---------|----------------|-----------|
| Dining Room              | 16        | 20      | -       | 20             | 25        |
| Living Room              | 16        | 24      | -       | 20             | 25        |
| Dining & Living Combined | 32        | 56      | 22      | 40             | 50        |
| Study                    | 12        | 25      | -       | 14             | 20        |
| Library                  | 14        | 20      | -       | 16             | 20        |
| Pantry                   | -         | -       | -       | -              | 50        |
| The Apartment            | -         | 60      | -       | 50             | 100       |