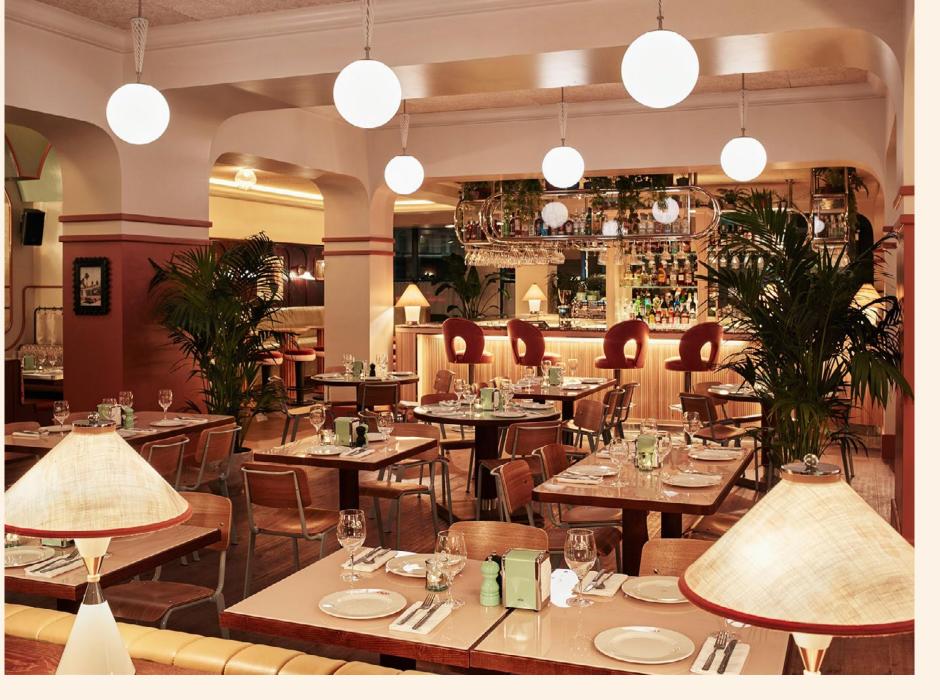

## MMMM Wining & dining?

Whether you're flying solo or entertaining friends, enjoy comforting classics like burgers and salads in our Lobby Bar or head to Chet's for fiery-flavoured American fare, influenced by Asian cuisine.

## A place to hang | Our Lobby